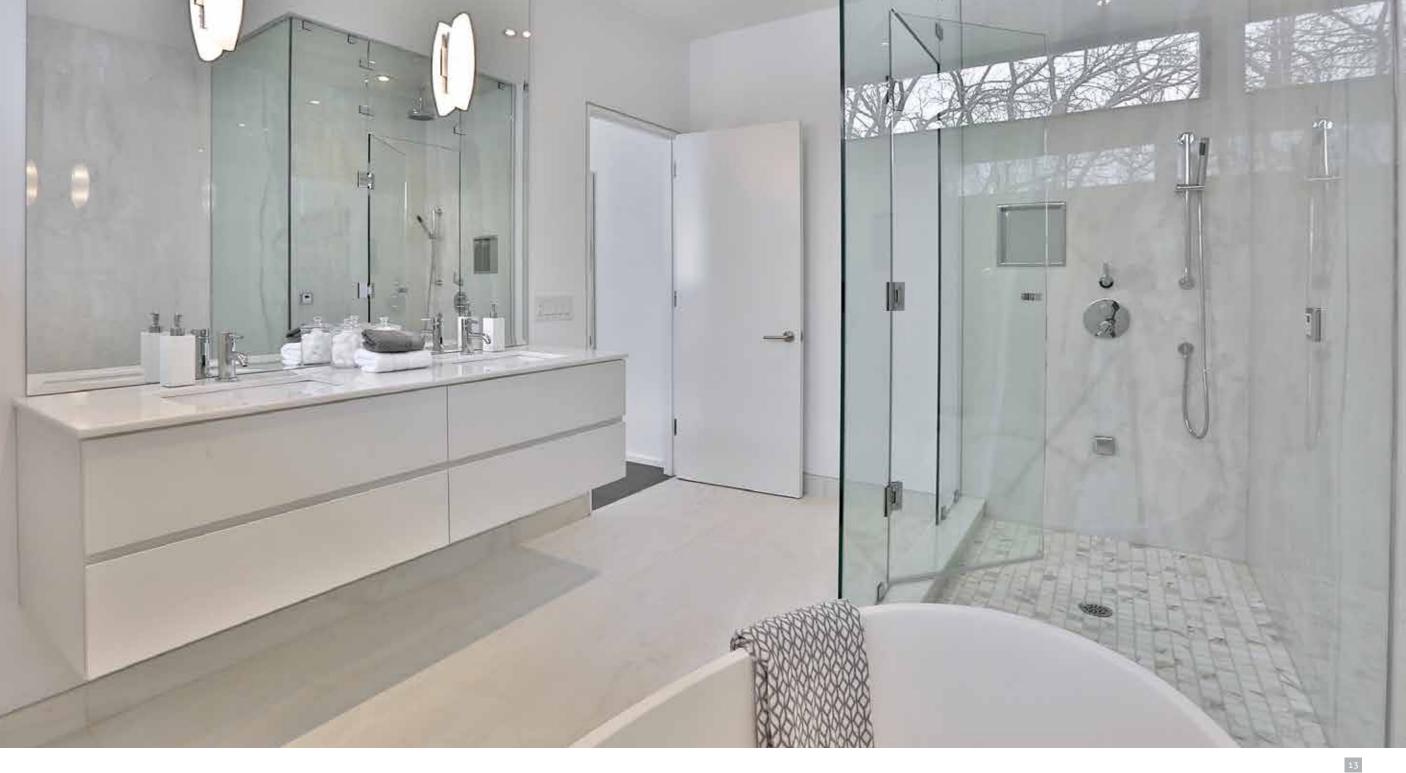

A bathroom intended for relaxation, finished floor to ceiling in fine materials. The oversized shower includes a steam shower and large rain head, while the egg-like bath is a perfect spot to soak away the day. The bathroom's transom window - a signature of the home's design throughout - introduces superb natural light while not compromising privacy.