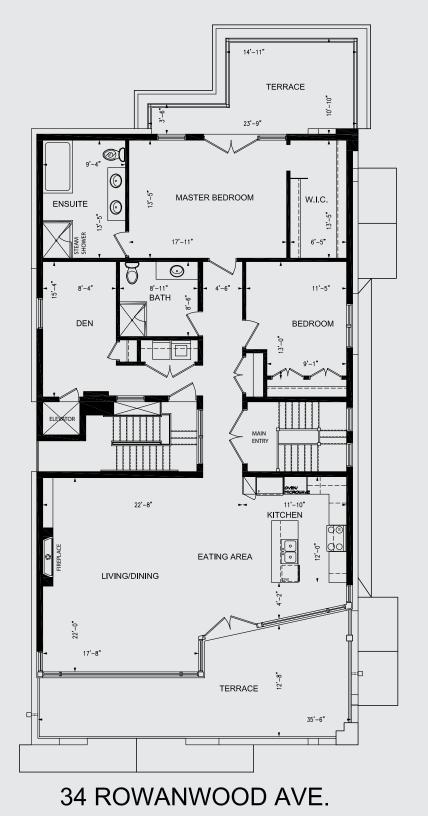

# The Perch 34 rowanwood

Named for its privileged location in the treetops above Rosedale and Summerhill, The Perch is full-floor residence beyond compare.

Accessed via a private entry and elevator along the west walkway, this home literally floats above the neighbourhood, with expansive south and north views complimented by windows on all four exposures. This unique condition affords remarkable natural light throughout the day, enhanced by a central lightwell in the core of the home.

### IF WE SEEK SOMETHING THE QUIET RETREAT

The Perch's master bedroom occupies the entire north end of the residence, with a unique privacy afforded by Toronto Lawn Tennis beyond.

Here, a generous masted bedroom provides ample space to unwind, complimented by a large walk-in closet, sumptuous masted bathroom and a secluded terrace.