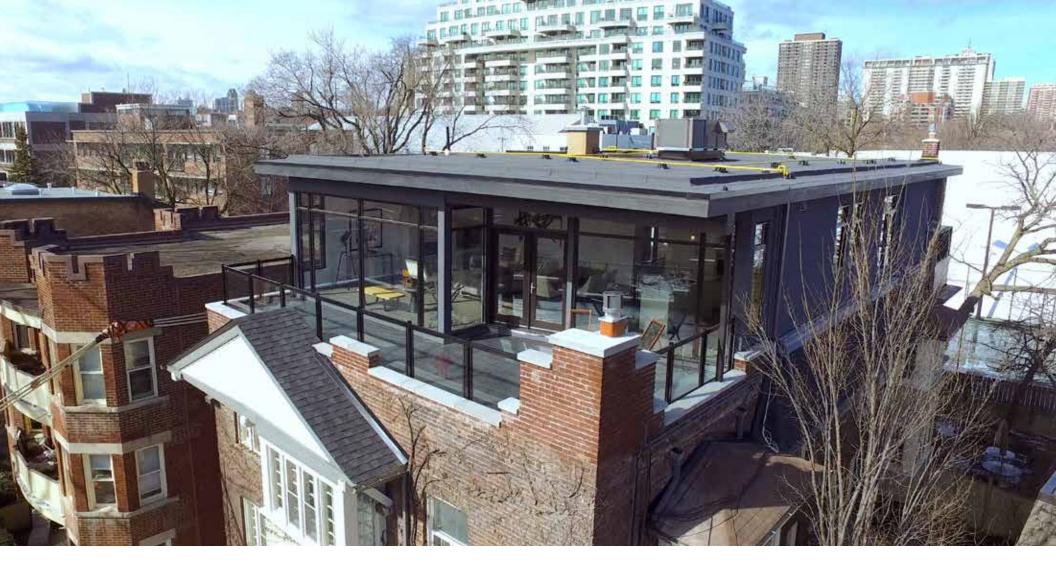

# The Perch 34 rowanwood

Named for its privileged location in the treetops above Rosedale and Summerhill, The Perch is full-floor residence beyond compare.

Accessed via a private entry and elevator along the west walkway, this home literally floats above the neighbourhood, with expansive south and north views complimented by windows on all four exposures. This unique condition affords remarkable natural light throughout the day, enhanced by a central lightwell in the core of the home.

#### When scale matters.

Despite the Perch's proximity to some of the city's tallest residential towers, this home proposes a rare alternative : the style, space and simplicity afforded by single level condominium living, but at a much more graceful scale.

### AND WHAT A VIEW

Rarely does one find sweeping city skyline views in a lowrise neighbourhood such as Rosedale. But thanks to the Perch's esteemed location atop this heritage building - and the careful introduction of wall-to-wall windows - you can enjoy magnificent views towards the city skyline.