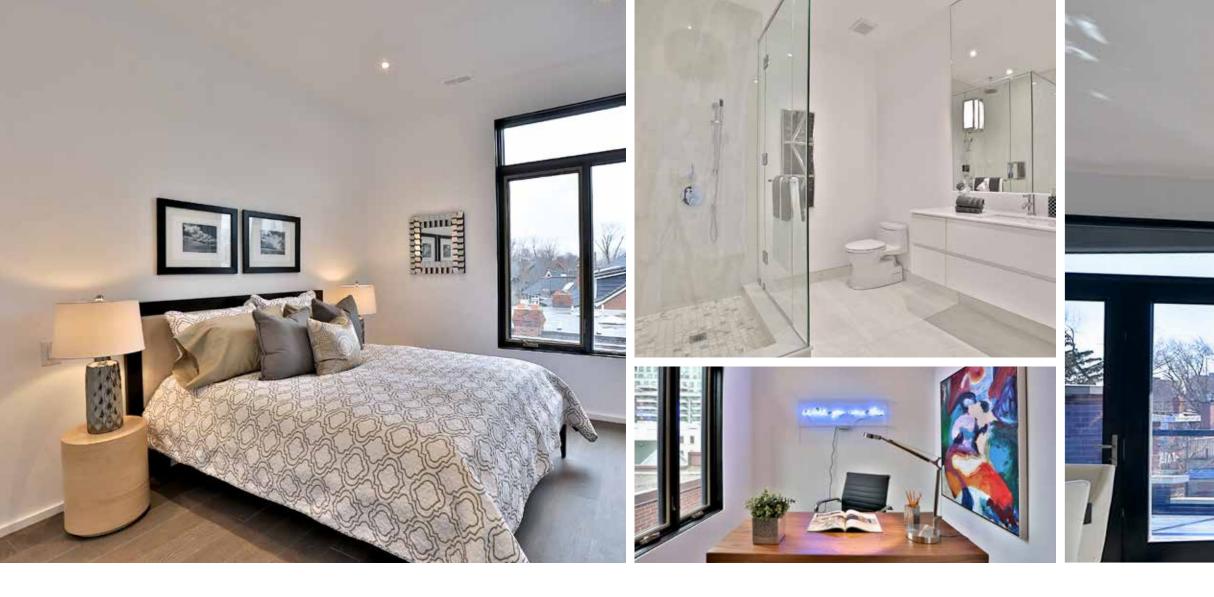

### IF WE SEEK SOMETHING THE QUIET RETREAT

The Perch's master bedroom occupies the entire north end of the residence, with a unique privacy afforded by Toronto Lawn Tennis beyond.

Here, a generous masted bedroom provides ample space to unwind, complimented by a large walk-in closet, sumptuous masted bathroom and a secluded terrace.

A bathroom intended for relaxation, finished floor to ceiling in fine materials. The oversized shower includes a steam shower and large rain head, while the egg-like bath is a perfect spot to soak away the day. The bathroom's transom window - a signature of the home's design throughout - introduces superb natural light while not compromising privacy.