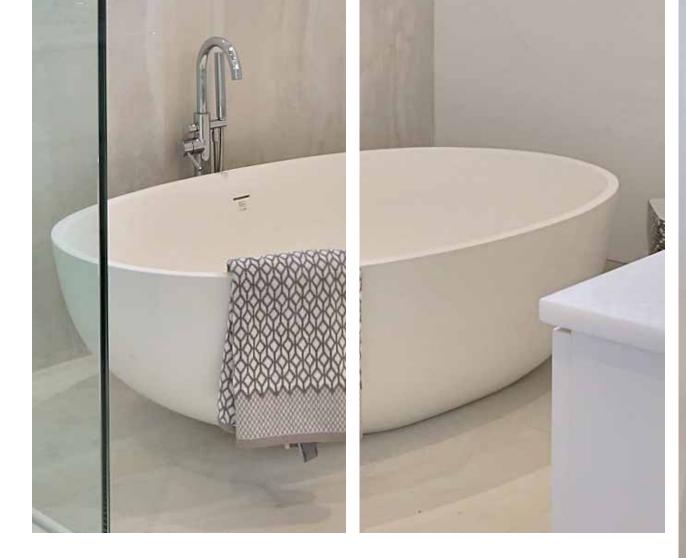

A bathroom intended for relaxation, finished floor to ceiling in fine materials. The oversized shower includes a steam shower and large rain head, while the egg-like bath is a perfect spot to soak away the day. The bathroom's transom window - a signature of the home's design throughout - introduces superb natural light while not compromising privacy.