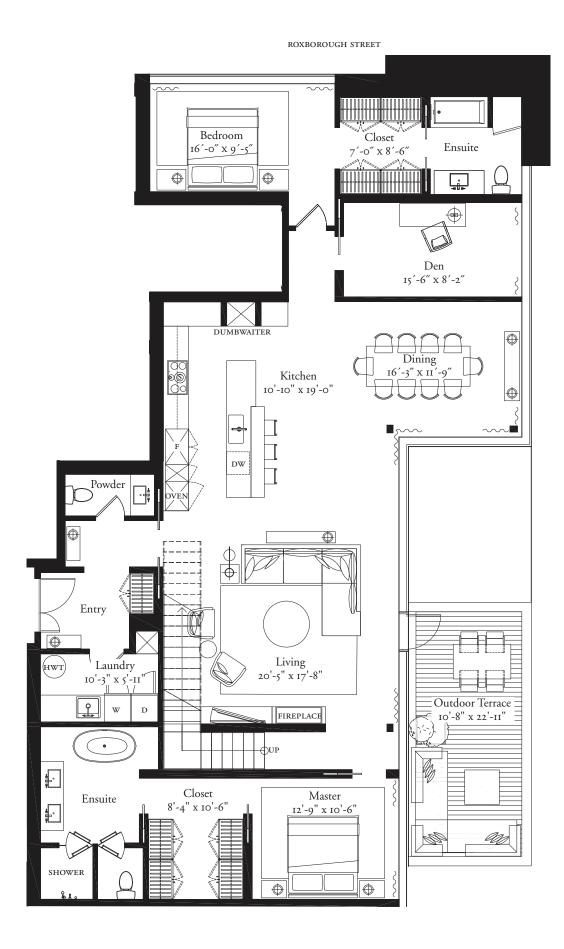

## U601

2 BEDROOM + DEN 2,227 SQ.FT. + 244 SQ.FT. TERRACE + 1,229 SQ.FT. ROOFTOP TERRACE

## Rooms

2 Bedrooms 1 Den 2 Baths 1 Powder Room 1 Laundry Room 1 Rooftop Terrace

This spectacular two bedroom, two-and-a-half bathroom corner residence has incredible views of the ravine and a special rooftop terrace overlooking the landscape, featuring a hot tub. A large entry connects to well-proportioned common areas that overlook the ravine from floor-to-ceiling windows stretching nearly 80 feet, connecting to a comfortable terrace. The master suite features a walk-through closet that opens to a spa-like ensuite with a freestanding soaker tub and lavish shower. The second bedroom likewise has a walk-through closet with a private bath. The den is an ideal space for work or respite. Southern and western light floods the space with casement windows that create seamless indoor and outdoor living that inspire entertaining and relaxation.