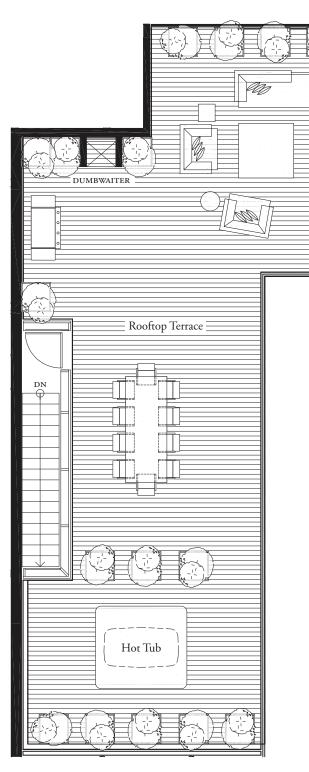

## U601

2 BEDROOM + DEN 2,227 SQ.FT. + 244 SQ.FT. TERRACE + 1,229 SQ.FT. ROOFTOP TERRACE

## Rooms

2 Bedrooms 1 Den 2 Baths 1 Powder Room 1 Laundry Room 1 Rooftop Terrace

This spectacular two bedroom, two-and-a-half bathroom corner residence has incredible views of the ravine and a special rooftop terrace overlooking the landscape, featuring a hot tub. A large entry connects to well-proportioned common areas that overlook the ravine from floor-to-ceiling windows stretching nearly 80 feet, connecting to a comfortable terrace. The master suite features a walk-through closet that opens to a spa-like ensuite with a freestanding soaker tub and lavish shower. The second bedroom likewise has a walk-through closet with a private bath. The den is an ideal space for work or respite. Southern and western light floods the space with casement windows that create seamless indoor and outdoor living that inspire entertaining and relaxation.