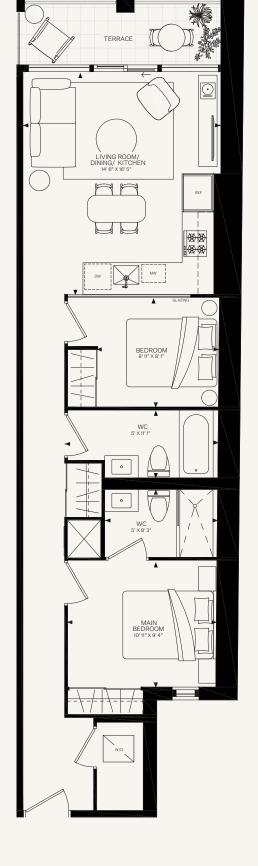

## 2 BEDROOM

INTERIOR | 837 ft <sup>2</sup>

EXTERIOR | 71 ft <sup>2</sup>

2B-B

2 BEDROOM SUITE 04