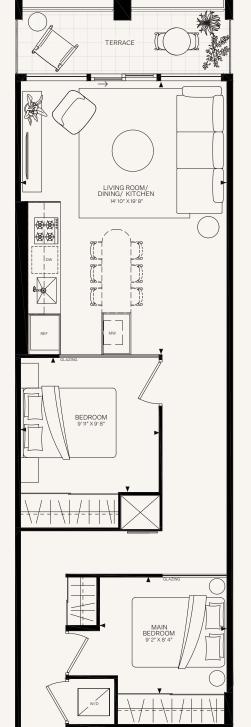

ace may vary from stated floor area. Bulkheads required for mechanical purposes such as kitchen and washroom exhausts and heating and cooling ducts have not been indicated. E.&O.E. October 2021.

## 2 BEDROOM

INTERIOR | 836 ft <sup>2</sup> EXTERIOR | 69 ft <sup>2</sup> 2B-A











SECOND, THIRD, FOURTH FLOOR PLAN

Dimensions, specifications, layouts and materials are approximate only and are subject to change without notice. Tile patterns may vary. Window size and location may vary. Actual usable floor space may vary from stated floor area. Bulkheads required for mechanical purposes such as kitchen and washroom exhausts and heating and cooling ducts have not been indicated. E.&O.E. October 2021.

## 2 BEDROOM

INTERIOR | 837 ft <sup>2</sup>

EXTERIOR | 71 ft <sup>2</sup>

2B-B









2 BEDROOM SUITE 04





# SECOND, THIRD, FOURTH FLOOR PLAN

Dimensions, specifications, layouts and materials are approximate only and are subject to change without notice. Tile patterns may vary. Window size and location may vary. Actual usable floor space may vary from stated floor area. Bulkheads required for mechanical purposes such as kitchen and washroom exhausts and heating and cooling ducts have not been indicated. E.&O.E. October 2021.



## 2 BEDROOM

INTERIOR | 854 ft<sup>2</sup>

EXTERIOR | 69 ft<sup>2</sup>

2B-C







# SECOND, THIRD, FOURTH FLOOR PLAN

Dimensions, specifications, layouts and materials are approximate only and are subject to change without notice. Tile patterns may vary. Window size and location may vary. Actual usable floor space may vary from stated floo