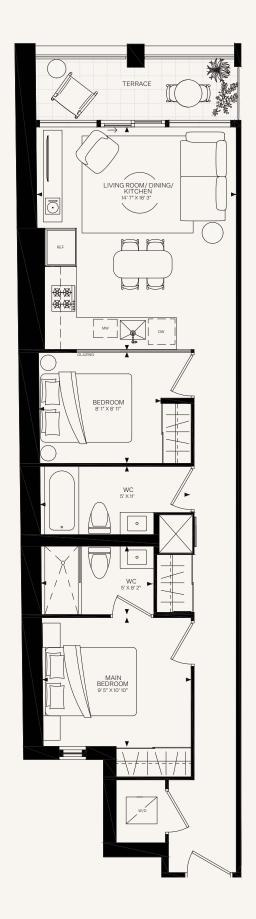

## 2 BEDROOM

INTERIOR | 837 ft <sup>2</sup>

EXTERIOR | 71 ft <sup>2</sup>

2B-B

2 BEDROOM SUITE 04